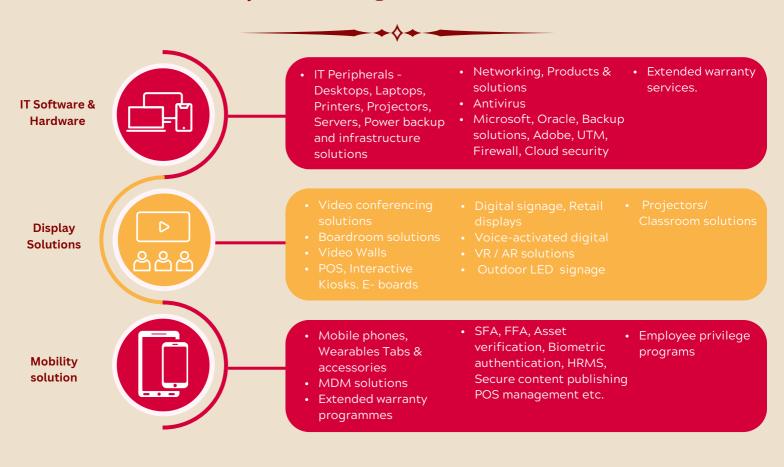

### IT & MOBILITY SOLUTIONS

Cutting-edge products and solutions, coupled with system integration and services.

Gift on Tap is proud of its association with multiple OEMs & brands

For more information and requirements, contact us ®

Our marketing solutions comprise voice-activated digital demonstrations, mass SMS campaigns, bulk mailing, virtual reception, and IVR-based cross-selling and upselling solutions.